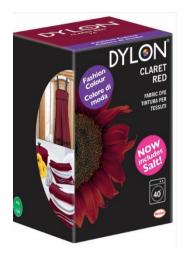

## Fashion Colours 2016 Claret Red

**Claret Red:** A deep and intense red to present as a new dark (not brown, not violet), a glamourous tint with a rich history of sophistication.

### Claret Red

- Product Weight: 350g including salt
- Pack configuration: single colours in a case of 3
- Merchandise: Flat packed counter top unit to be available