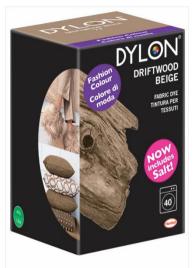

# Fashion Colours 2015 Driftwood Beige

#### **Driftwood Beige:**

A refined neutral between grey and beige. A timeless elegance.

## Driftwood Beige