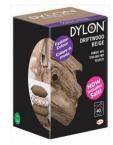

# Fashion Colours 2015 Driftwood Beige

#### **Driftwood Beige:**

A refined neutral between grey and beige. A timeless elegance.