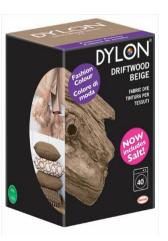

# Fashion Colours 2015 Driftwood Beige

#### **Driftwood Beige:**

A refined neutral between grey and beige. A timeless elegance.

## Driftwood Beige