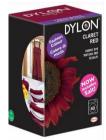

## Fashion Colours 2016 Claret Red

**Claret Red:** A deep and intense red to present as a new dark (not brown, not violet), a glamourous tint with a rich history of sophistication.

### Claret Red

- Product Weight: 350g including salt
- Pack configuration: single colours in a case of 3
- Merchandise: Flat packed counter top unit to be available