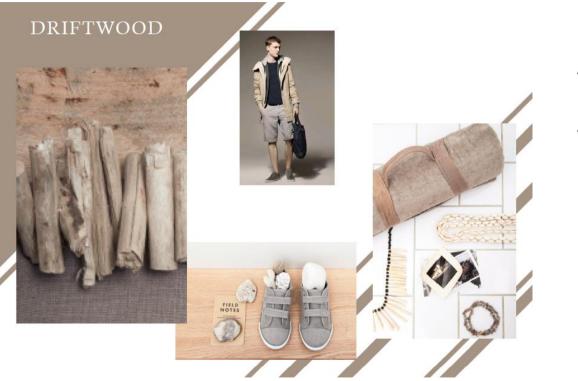

#### **Driftwood Beige:**

A refined neutral between grey and beige. A timeless elegance.